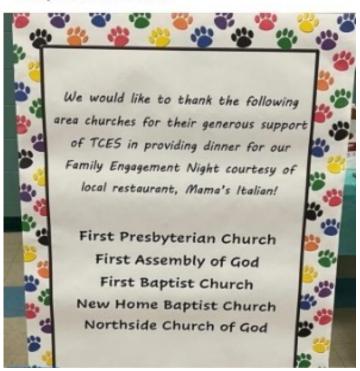

Thank you, Harry Hall

We are beyond blessed at TCES for the support several of our local churches showed us by providing dinner for our Family Engagement Night. These churches continue to show up for our students, our staff, and our families by graciously giving of their time, their talents, and their financial support! of our public schools.