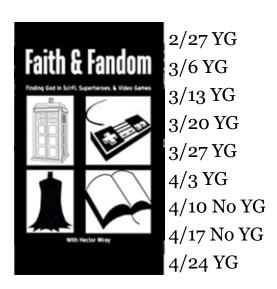

The Youth Group will have a study on Faith & Fandom VII. Please contact Efren and Kim Torres for more information.